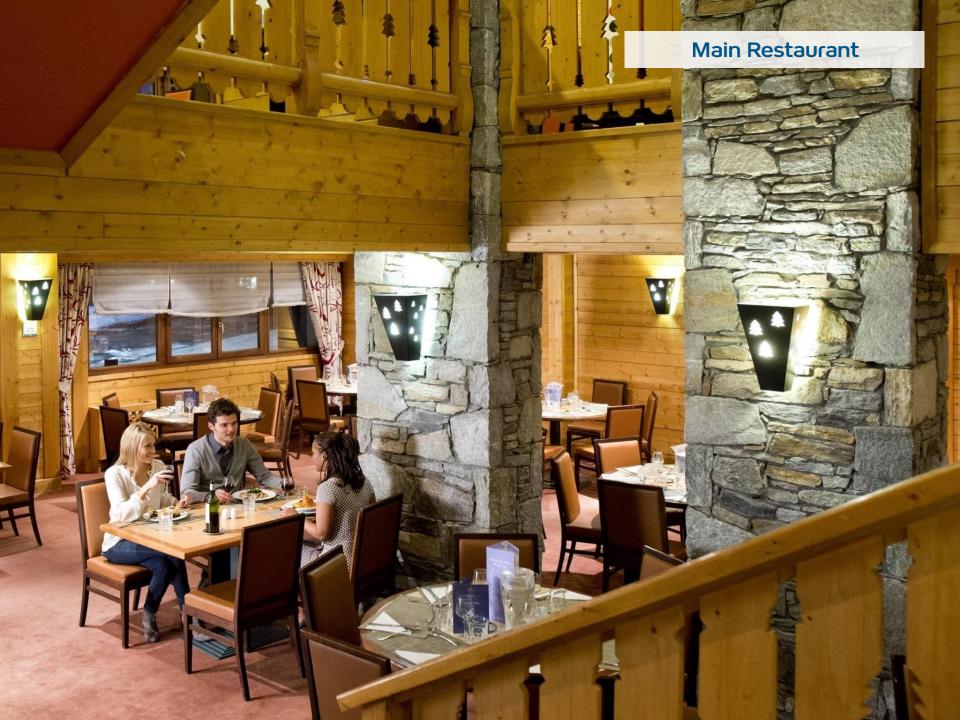

#### **Main Restaurant**

A buffet restaurant serving international cuisine in a chalet atmosphere with a series of different dining areas. Enjoy lunch out on the terrace in the pure mountain air.

### Main Restaurant

H