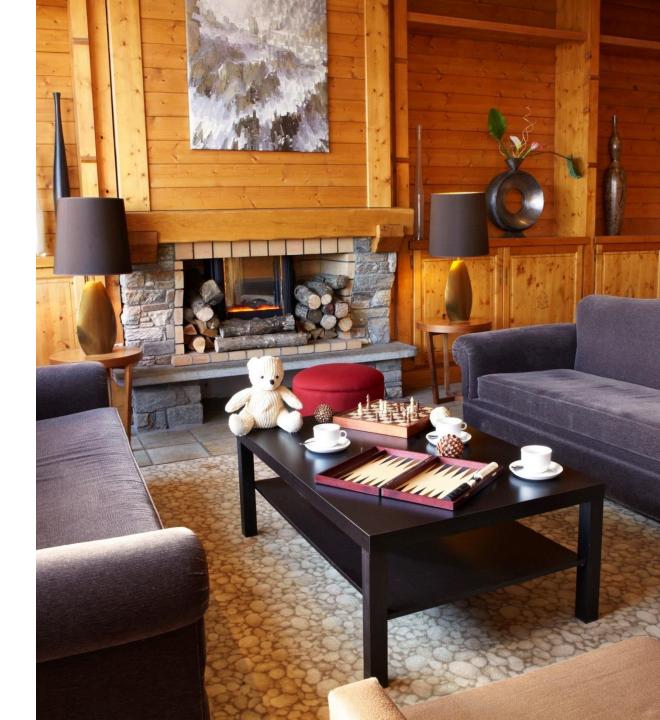

#### A bit about the Resort

The Resort has 240 rooms located in an 8-storey building. Rooms feature a contemporary design in a warm and welcoming atmosphere.

#### Room types:

- Club Rooms
- Deluxe Rooms

JESSE Keller