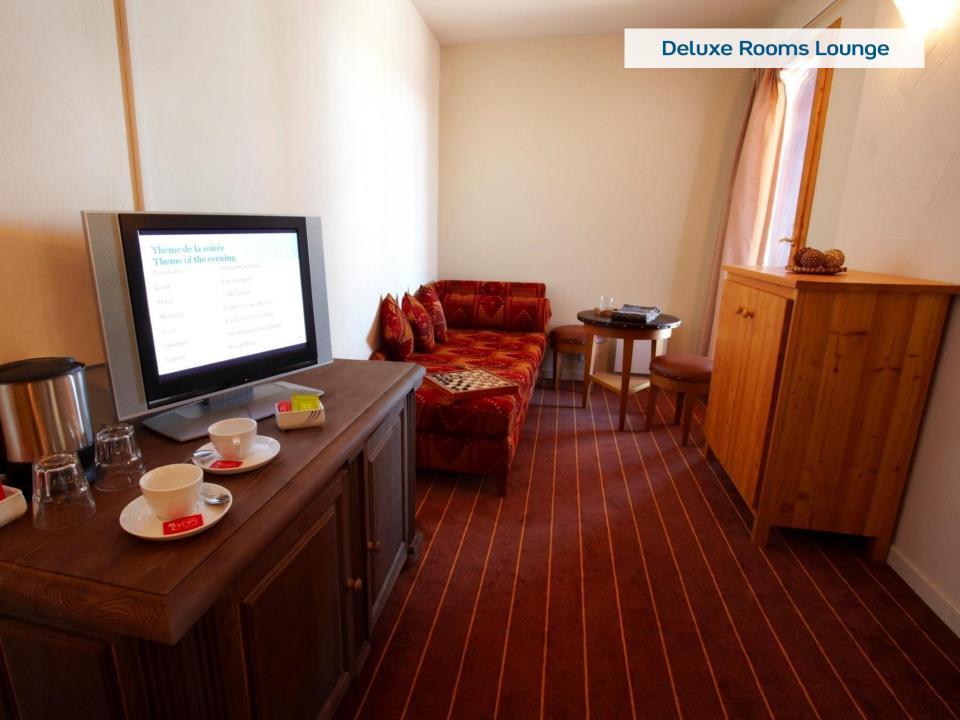

### Deluxe Rooms

#### **3** Deluxe Rooms

Spacious rooms with a lounge area and terrace overlooking the slopes. These rooms are in the Montalbert hotel, which is connected to the main hotel by lift.

Size: 30 – 33m<sup>2</sup> Occupancy: 1 – 3