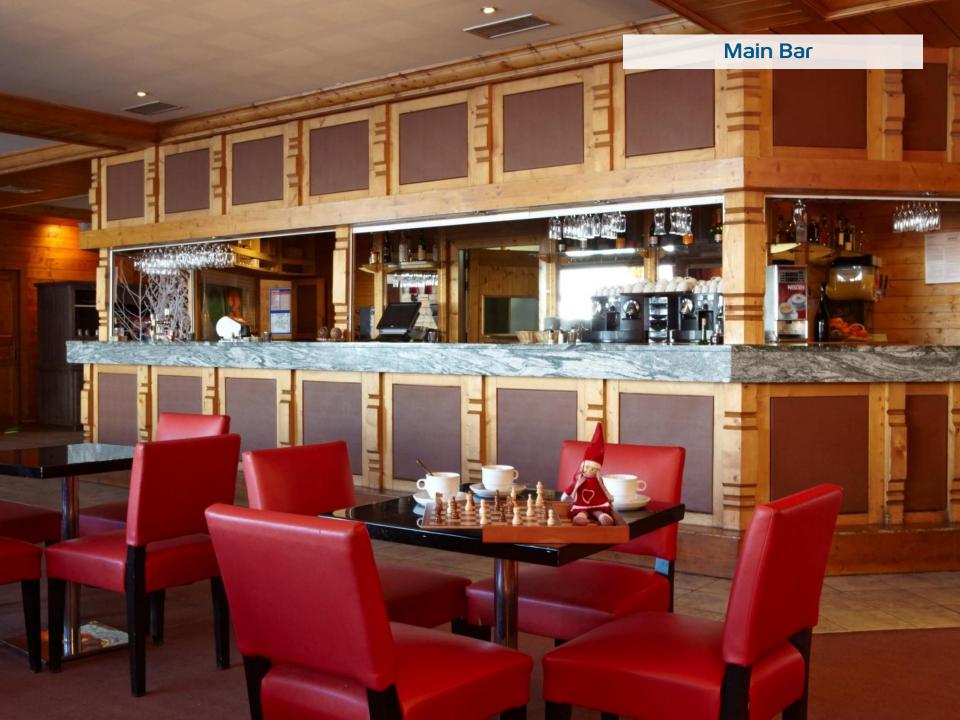

## we'll get the drinks

#### Open bar all day and evening

#### Main Bar

In the centre of the Resort, this friendly bar is open throughout the day and evening. Take a relaxing break beside the pistes on the terrace during the day.

Evening entertainment for the entire family (live bands and shows)

#### **Drinks included**

Beer, red & white wine, cocktails with & without alcohol, local & international spirits, fruit juices, sodas, hot drinks