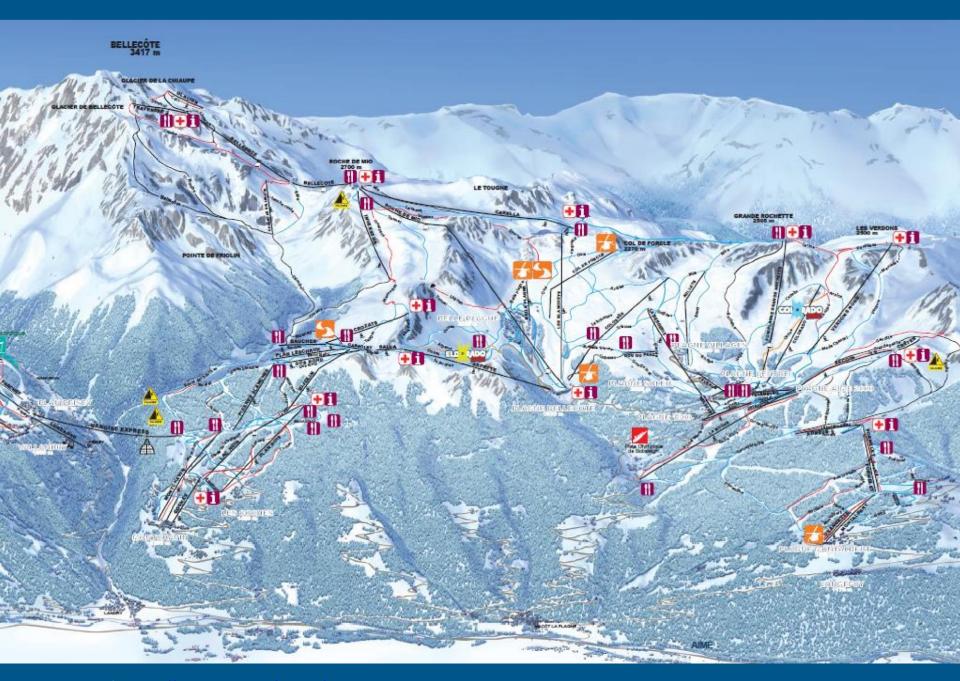

#### Grande Plagne ski domain

From 1,250m to 3,250m

225km of ski runs:

- 18 black
- 33 red
- 69 blue
- 16 green

Full map available from Club Med ski pass offers access to GRAND PLAGNE ski area

Club Med Disclaimer: The details quoted in this document were correct at the time of publication but subject to change. Document publication date: 16/03/2016. Club Med strives to provide photographs and illustrations that allow the client to have an overview of the services and facilities offered.