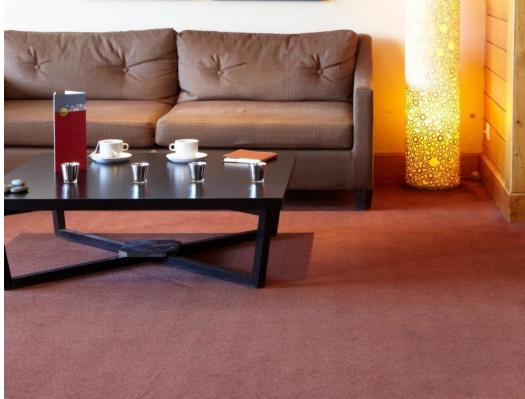

### Deluxe Rooms

#### **3** Deluxe Rooms

Spacious rooms with a lounge area and terrace overlooking the slopes. These rooms are in the Montalbert hotel, which is connected to the main hotel by lift.

Size: 30 – 33m<sup>2</sup> Occupancy: 1 – 3