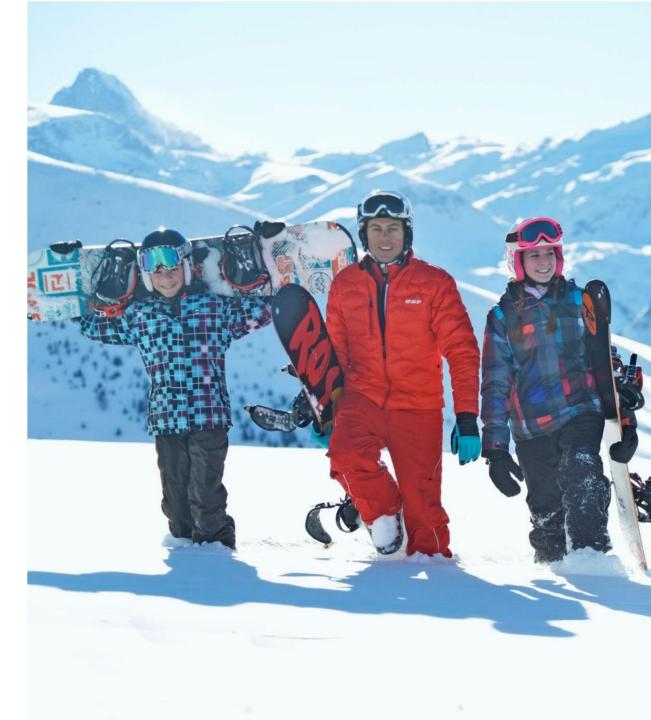

# find your sporty side

## A summary of the wide range of sports included in your package

#### Group lessons (beginner to advanced):

- Skiing (from 4yrs old)
- Snowboarding (from 8yrs old)
- Snow Garden (for little ones)
- Special teens' ski program me (11 to 17yrs old)